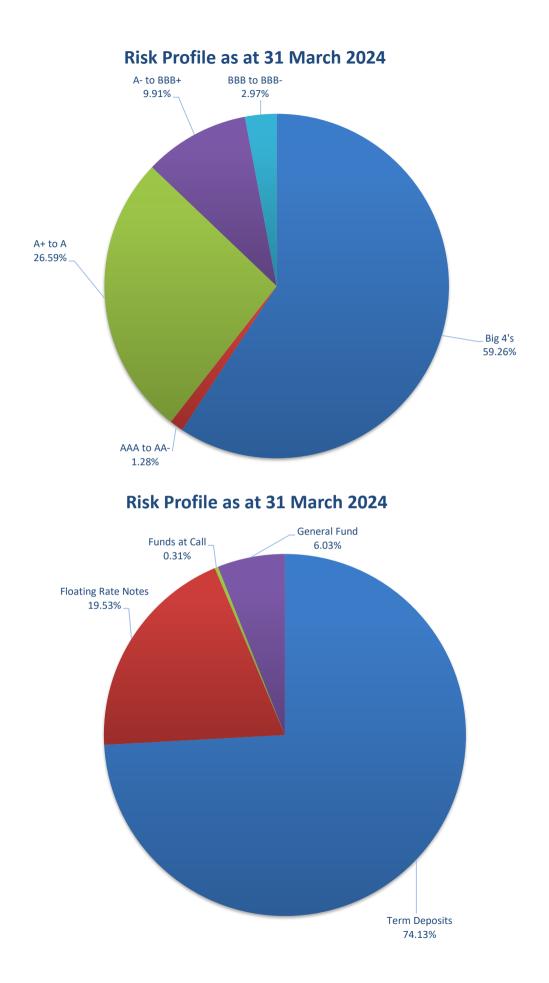

Actual Portfolio vs Strategic Enhanced Benchmark vs AusBond Benchmark vs 30 Day BBR Benchmark March 2024

Portfolio Liquidity - Minimum Allocations as at 31 March 2024

| INVESTMENT AND CASH DISTRIBUTION BY FINANCIAL INSTITUTION<br>as at 31 March 2024 |                                                       |       |       |      |
|----------------------------------------------------------------------------------|-------------------------------------------------------|-------|-------|------|
|                                                                                  |                                                       |       |       |      |
|                                                                                  |                                                       | \$M   | %     | %    |
| Australian Big 4 Bank                                                            | ANZ Bank                                              | 23.0  | 2.9   |      |
| (and related institutions)                                                       | Commonwealth Bank                                     | 118.7 | 15.2  |      |
|                                                                                  | National Australia Bank                               | 98.9  | 12.6  |      |
|                                                                                  | Westpac Banking Corporation                           | 223.1 | 28.5  |      |
| Big 4 Total                                                                      |                                                       | 463.6 |       | 59.  |
| Other Australian ADIs                                                            | Bank Australia Limited                                | 9.5   | 1.2   |      |
| and Australian subsidiaries                                                      | Bank of Queensland                                    | 13.0  | 1.7   |      |
| of foreign institutions                                                          | Bendigo & Adelaide Bank                               | 64.5  | 8.2   |      |
|                                                                                  | Great Southern Bank (formerly Credit Union Australia) | 6.5   | 0.8   |      |
|                                                                                  | ING Bank                                              | 96.5  | 12.3  |      |
|                                                                                  | Suncorp Bank                                          | 97.5  | 12.5  |      |
|                                                                                  | Macquarie Bank Ltd                                    | 14.0  | 1.8   |      |
|                                                                                  | Northern Territory Treasury Corporation               | 10.0  | 1.3   |      |
|                                                                                  | Newcastle Greater Mutual Group Ltd                    | 7.3   | 0.9   |      |
| Other ADI Total                                                                  |                                                       | 318.8 |       | 40.  |
| Grand Total                                                                      |                                                       | 782.4 | 100.0 | 100. |