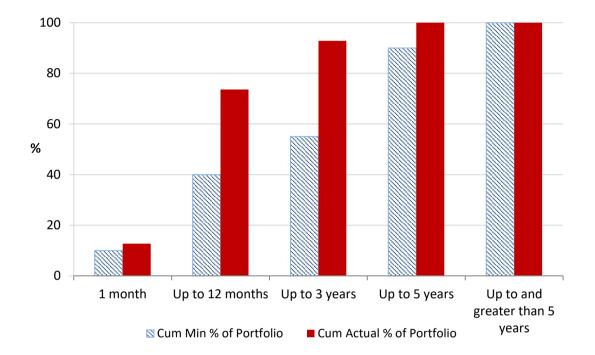

Actual Portfolio vs Strategic Enhanced Benchmark vs AusBond Benchmark vs 30 Day BBR Benchmark March 2024

Portfolio Liquidity - Minimum Allocations as at 31 March 2024

| INVESTMENT AND CASH DISTRIBUTION BY FINANCIAL INSTITUTION<br>as at 31 March 2024 |                                                       |       |       |      |
|----------------------------------------------------------------------------------|-------------------------------------------------------|-------|-------|------|
|                                                                                  |                                                       |       |       |      |
|                                                                                  |                                                       | \$M   | %     | %    |
| Australian Big 4 Bank                                                            | ANZ Bank                                              | 23.0  | 2.9   |      |
| (and related institutions)                                                       | Commonwealth Bank                                     | 118.7 | 15.2  |      |
|                                                                                  | National Australia Bank                               | 98.9  | 12.6  |      |
|                                                                                  | Westpac Banking Corporation                           | 223.1 | 28.5  |      |
| Big 4 Total                                                                      |                                                       | 463.6 |       | 59.  |
| Other Australian ADIs                                                            | Bank Australia Limited                                | 9.5   | 1.2   |      |
| and Australian subsidiaries                                                      | Bank of Queensland                                    | 13.0  | 1.7   |      |
| of foreign institutions                                                          | Bendigo & Adelaide Bank                               | 64.5  | 8.2   |      |
|                                                                                  | Great Southern Bank (formerly Credit Union Australia) | 6.5   | 0.8   |      |
|                                                                                  | ING Bank                                              | 96.5  | 12.3  |      |
|                                                                                  | Suncorp Bank                                          | 97.5  | 12.5  |      |
|                                                                                  | Macquarie Bank Ltd                                    | 14.0  | 1.8   |      |
|                                                                                  | Northern Territory Treasury Corporation               | 10.0  | 1.3   |      |
|                                                                                  | Newcastle Greater Mutual Group Ltd                    | 7.3   | 0.9   |      |
| Other ADI Total                                                                  |                                                       | 318.8 |       | 40.  |
| Grand Total                                                                      |                                                       | 782.4 | 100.0 | 100. |