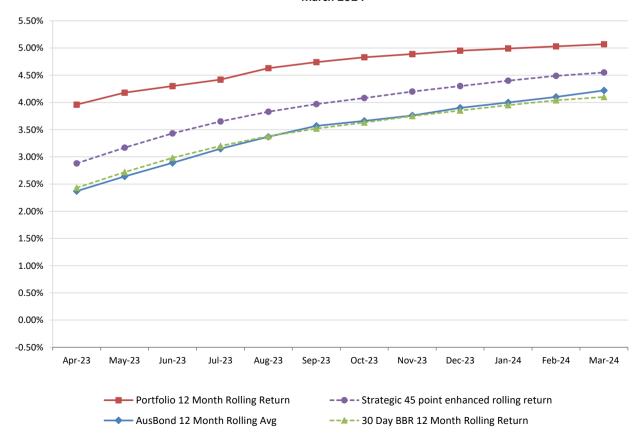

## **Attachment B**

Investment Performance as at 31 March 2024

Monthly Results Actual Portfolio vs Strategic Enhanced Benchmark vs AusBond Benchmark vs 30 Day BBR Benchmark March 2024

12 Month Rolling Averages

Actual Portfolio vs Strategic Enhanced Benchmark vs AusBond Benchmark vs 30 Day BBR Benchmark March 2024

Portfolio Liquidity - Minimum Allocations as at 31 March 2024

| INVESTMENT AND CASH DISTRIBUTION BY FINANCIAL INSTITUTION<br>as at 31 March 2024 |                                                       |       |       |      |
|----------------------------------------------------------------------------------|-------------------------------------------------------|-------|-------|------|
|                                                                                  |                                                       |       |       |      |
|                                                                                  |                                                       | \$M   | %     | %    |
| Australian Big 4 Bank                                                            | ANZ Bank                                              | 23.0  | 2.9   |      |
| (and related institutions)                                                       | Commonwealth Bank                                     | 118.7 | 15.2  |      |
|                                                                                  | National Australia Bank                               | 98.9  | 12.6  |      |
|                                                                                  | Westpac Banking Corporation                           | 223.1 | 28.5  |      |
| Big 4 Total                                                                      |                                                       | 463.6 |       | 59.  |
| Other Australian ADIs                                                            | Bank Australia Limited                                | 9.5   | 1.2   |      |
| and Australian subsidiaries                                                      | Bank of Queensland                                    | 13.0  | 1.7   |      |
| of foreign institutions                                                          | Bendigo & Adelaide Bank                               | 64.5  | 8.2   |      |
|                                                                                  | Great Southern Bank (formerly Credit Union Australia) | 6.5   | 0.8   |      |
|                                                                                  | ING Bank                                              | 96.5  | 12.3  |      |
|                                                                                  | Suncorp Bank                                          | 97.5  | 12.5  |      |
|                                                                                  | Macquarie Bank Ltd                                    | 14.0  | 1.8   |      |
|                                                                                  | Northern Territory Treasury Corporation               | 10.0  | 1.3   |      |
|                                                                                  | Newcastle Greater Mutual Group Ltd                    | 7.3   | 0.9   |      |
| Other ADI Total                                                                  |                                                       | 318.8 |       | 40.  |
| Grand Total                                                                      |                                                       | 782.4 | 100.0 | 100. |