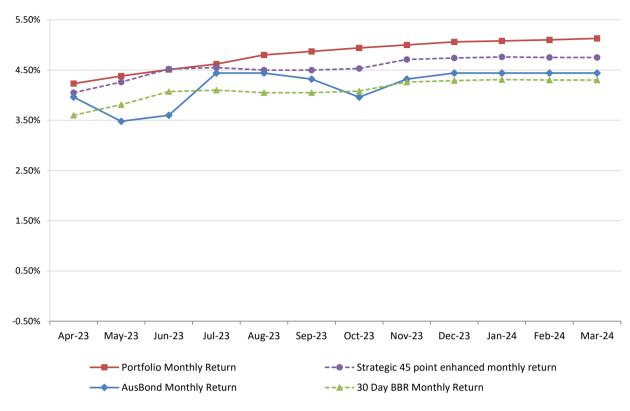

## **Attachment B**

Investment Performance as at 31 March 2024

Monthly Results Actual Portfolio vs Strategic Enhanced Benchmark vs AusBond Benchmark vs 30 Day BBR Benchmark March 2024

12 Month Rolling Averages